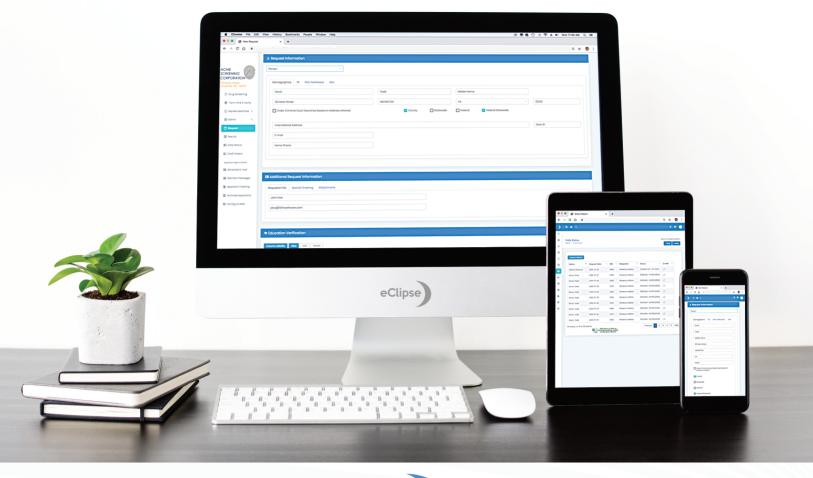

## Introducing FRS eClipse

eClipse is a powerful, easy-to-use, web-based ordering system that allows clients to order and view background searches 24/7. Delivering instant results, advanced data security and superior usability, eClipse is the best client interface in the background screening industry.

Surprise and delight your clients by providing them with the latest in responsive mobile design. With 500+ client-level settings, you can easily tailor your services to each client. The "instant" and "express" ordering services give your clients the information they need on demand. An extremely flexible interface offering a wide array of robust tools that increase client engagement, loyalty, and your revenue.

## **Key Features**

- Mobile Friendly Site
- Custom Welcome Message by Client
- Promote your Brand and Colors
- Multi-Factor Authentication
- Results Quick Search Tool
- Supports Business and International Searches